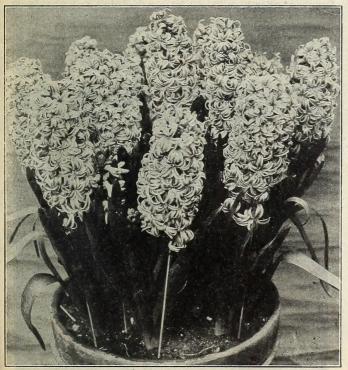

# NAMED DUTCH HYACINTHS.

SINGLE DUTCH HYACINTH-FIRST SIZE NAMED.

| DOUBLE WHITE.                              | Per doz. | Per 100 |
|--------------------------------------------|----------|---------|
| Bouquet Royal, pure, early                 |          | \$7 50  |
| Flevo                                      | 95       | 7 00    |
| La Deesse, pure, early                     | 95       | 7 00    |
| La Tour d'Auvergne, large spike            | 1 00     | 7 50    |
| La Virginite, blush, late                  | 90       | 6 75    |
| Ne Plus Ultra                              | 95       | 7 00    |
| DOUBLE BLUE.                               |          |         |
| Blocksberg, porcelain, medium early        | 95       | 7 00    |
| Charles Dickens, early                     |          | 7 00    |
| Garrick, clear, large spike, medium early. |          | 7 50    |
| General Antinck, light, forces early       | 1 00.    | 7 50    |
| Pasquin, light blue, dark spotted          |          | 6 50    |
| Prince Albert, dark, very early            | 85       | 6.50    |
| Prince Saxe-Weimar, semi-double, late      | 85       | 6 50    |
| Rembrandt, dark porcelain, large truss     | 85       | 6 50    |
| DOUBLE YELLOW.                             |          |         |
| Boquet d'Orange, good spike                | 1 00     | 7 25    |
| Goethe                                     | 85       | 6 50    |
| Sunflower, buff, fine spike                |          | 6 50    |